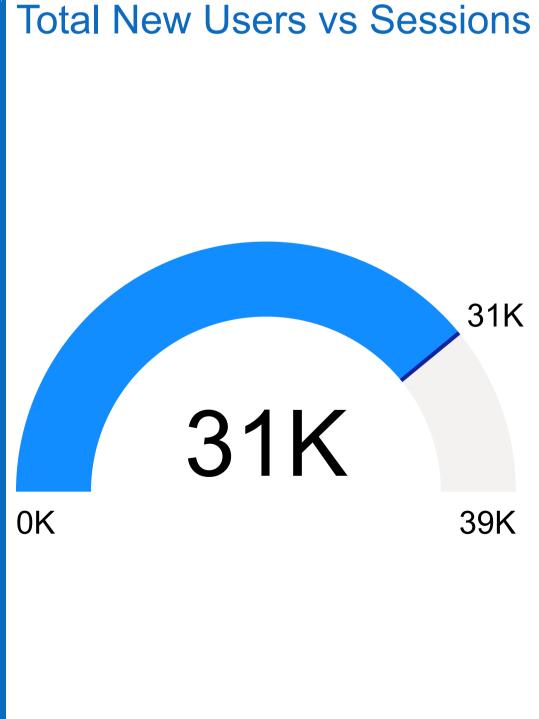

## **Total No. of New Users**

31K Sum of New users

| ganisation Name                                     | Sum of Sessions |
|-----------------------------------------------------|-----------------|
| Aboriginal Hostels Limited                          | 128             |
| Adelaide Academy of Irish Dancing & Performing Arts | 5               |
| Adelaide Business Hub                               | 11              |
| Adelaide City Women's Football Club                 | 26              |
| Adelaide Country Music Club Inc.                    | 70              |
| Adelaide Croatia Raiders<br>Soccer Club             | 21              |
| Adelaide Dance Social Club<br>Inc.                  | 42              |
| Adelaide Folkloric Society                          | 9               |
| Adelaide Kite Flyers<br>Association                 | 100             |
| Adelaide Olympic Football Club                      | 31              |
| Adelaide Outriggers Canoe Club Inc.                 | 65              |
| Adelaide Smallbore Rifle Club Inc.                  | 40              |
| Adelaide Speedboat Club Inc.                        | 51              |
| Adelaide Sword Academy                              | 120             |
| Total                                               | 39144           |

Total No. of Sessions 39K

Total No. of New Users 31K