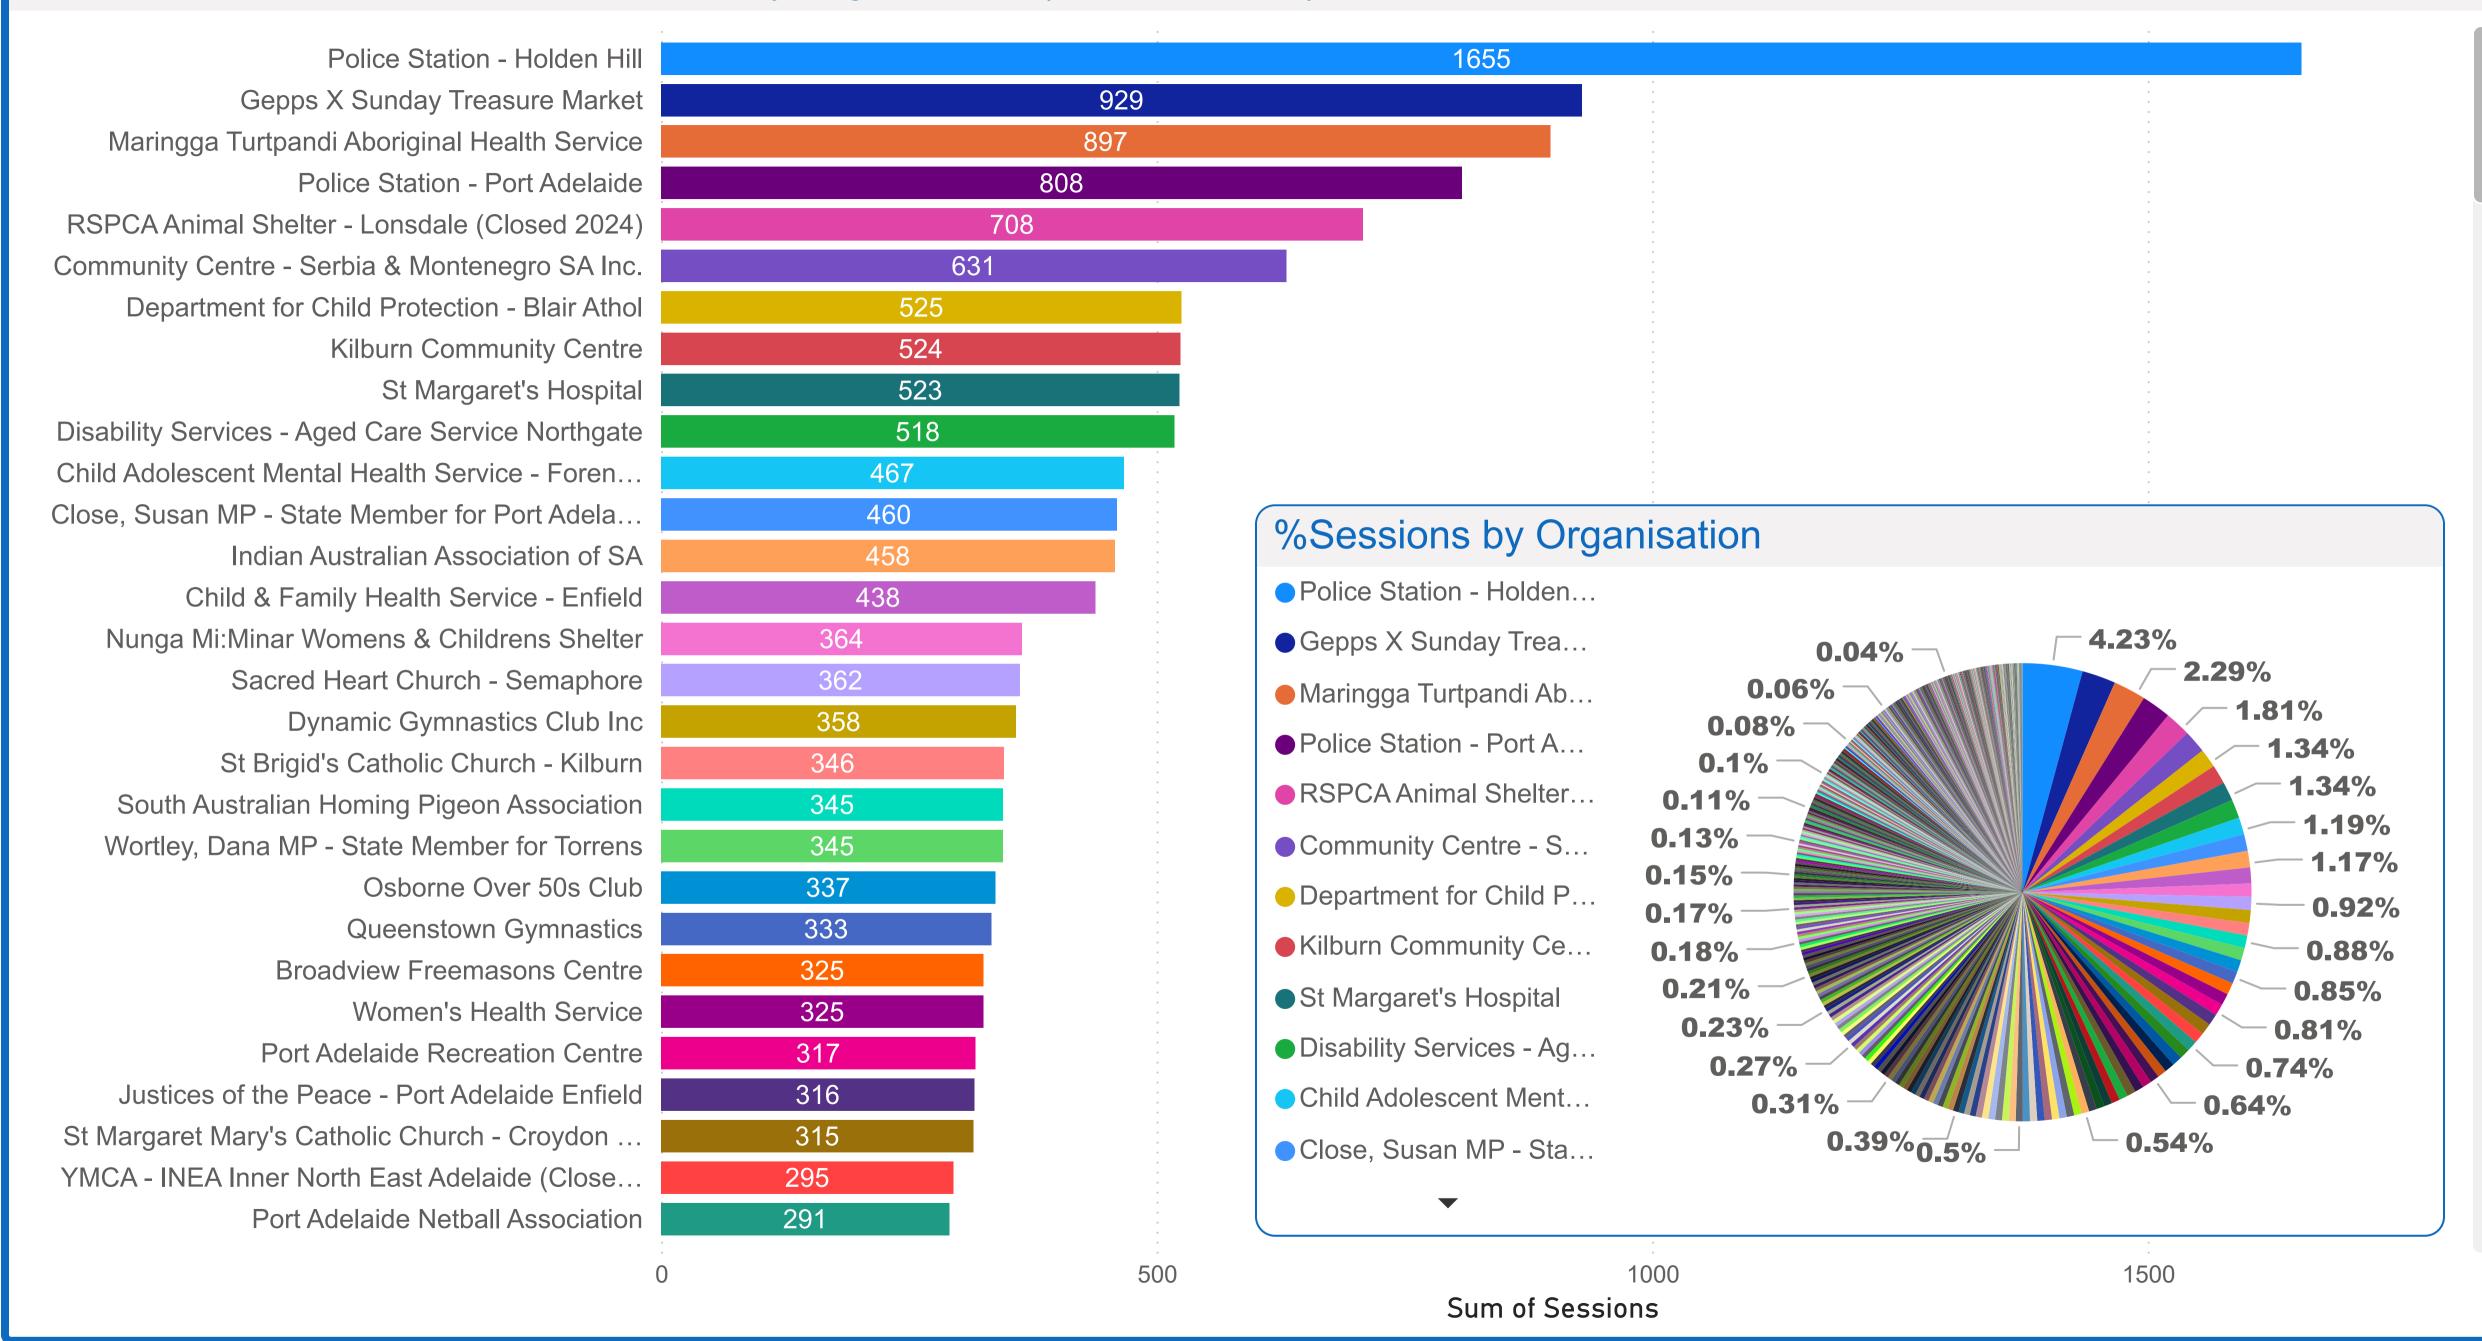

| Organisation Name                                          | Sum of Sessions |
|------------------------------------------------------------|-----------------|
| Police Station - Holden Hill                               | 1655            |
| Gepps X Sunday Treasure Market                             | 929             |
| Maringga Turtpandi Aboriginal Health Service               | 897             |
| Police Station - Port Adelaide                             | 808             |
| RSPCA Animal Shelter - Lonsdale (Closed 2024)              | 708             |
| Community Centre - Serbia & Montenegro SA Inc.             | 631             |
| Department for Child Protection - Blair Athol              | 525             |
| Kilburn Community Centre                                   | 524             |
| St Margaret's Hospital                                     | 523             |
| Disability Services - Aged Care Service Northgate          | 518             |
| Child Adolescent Mental Health Service - Forensic Services | 467             |
| Close, Susan MP - State Member for Port Adelaide           | 460             |
| Indian Australian Association of SA                        | 458             |
| Child & Family Health Service - Enfield                    | 438             |
| Nunga Mi:Minar Womens & Childrens Shelter                  | 364             |
| Sacred Heart Church - Semaphore                            | 362             |
| Dynamic Gymnastics Club Inc                                | 358             |
| St Brigid's Catholic Church - Kilburn                      | 346             |
| South Australian Homing Pigeon Association                 | 345             |
| Total                                                      | 39144           |