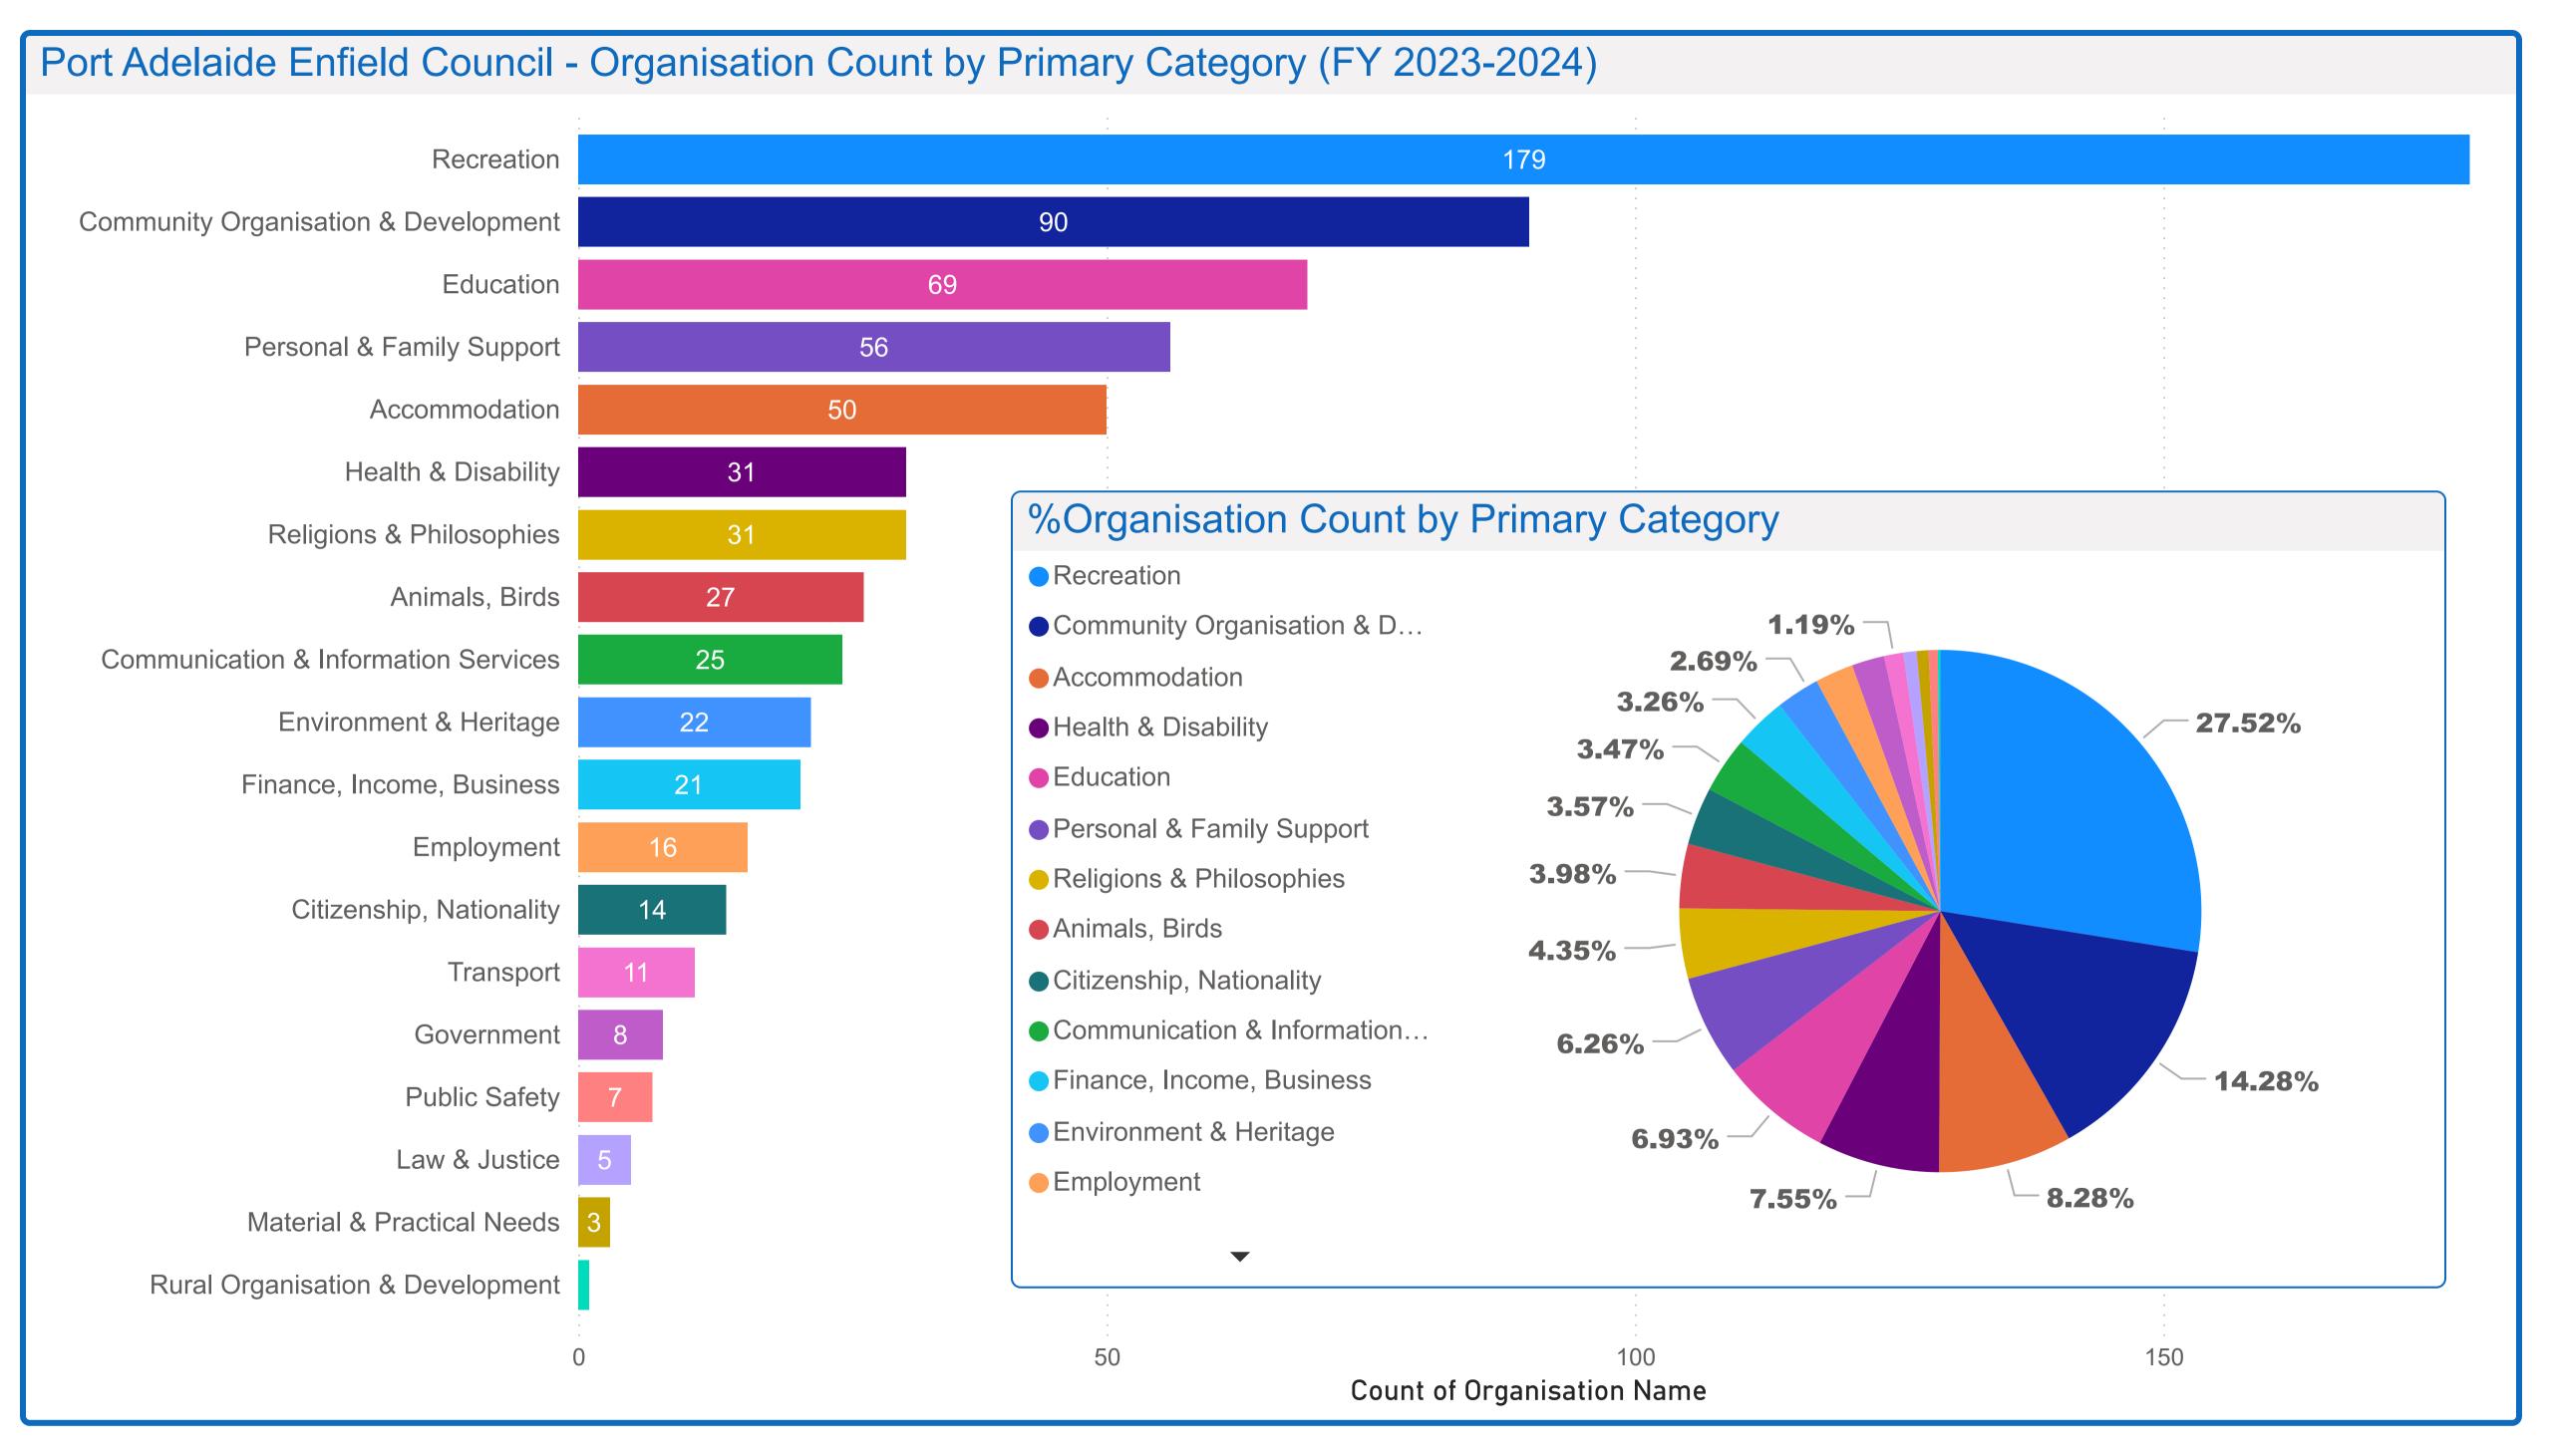

#### Port Adelaide Enfield Council - Organisation Count by Primary Category (FY 2023-2024) 179 Recreation Community Organis... 90 69 Education 56 Personal & Family ... 50 Accommodation Health & Disability 31 Religions & Philoso... Animals, Birds Communication & I... Environment & Herit... 150 100 50 **Count of Organisation Name**