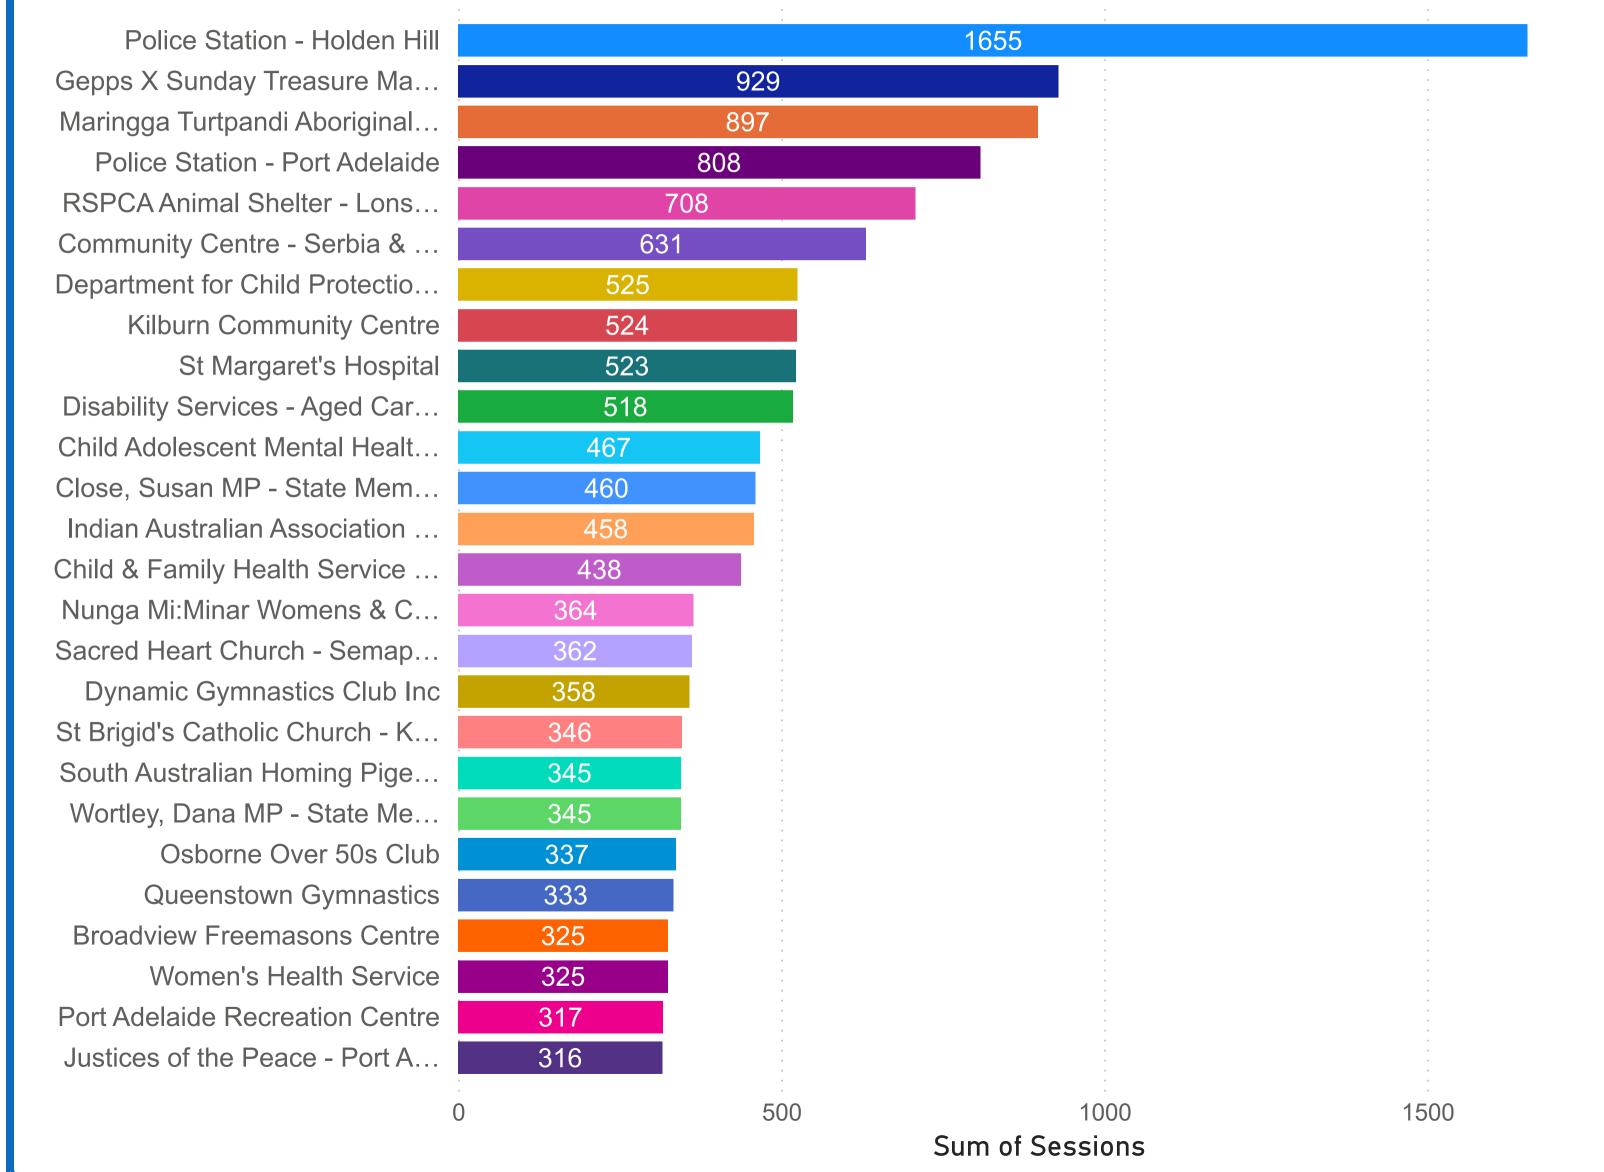

| Organisation Name                                          | Sum of Sessions |
|------------------------------------------------------------|-----------------|
| Police Station - Holden Hill                               | 1655            |
| Gepps X Sunday Treasure Market                             | 929             |
| Maringga Turtpandi Aboriginal Health Service               | 897             |
| Police Station - Port Adelaide                             | 808             |
| RSPCA Animal Shelter - Lonsdale (Closed 2024)              | 708             |
| Community Centre - Serbia & Montenegro SA Inc.             | 631             |
| Department for Child Protection - Blair Athol              | 525             |
| Kilburn Community Centre                                   | 524             |
| St Margaret's Hospital                                     | 523             |
| Disability Services - Aged Care Service Northgate          | 518             |
| Child Adolescent Mental Health Service - Forensic Services | 467             |
| Close, Susan MP - State Member for Port Adelaide           | 460             |
| Indian Australian Association of SA                        | 458             |
| Child & Family Health Service - Enfield                    | 438             |
| Nunga Mi:Minar Womens & Childrens Shelter                  | 364             |
| Sacred Heart Church - Semaphore                            | 362             |
| Dynamic Gymnastics Club Inc                                | 358             |
| St Brigid's Catholic Church - Kilburn                      | 346             |
| South Australian Homing Pigeon Association                 | 345             |
| Total                                                      | 39144           |