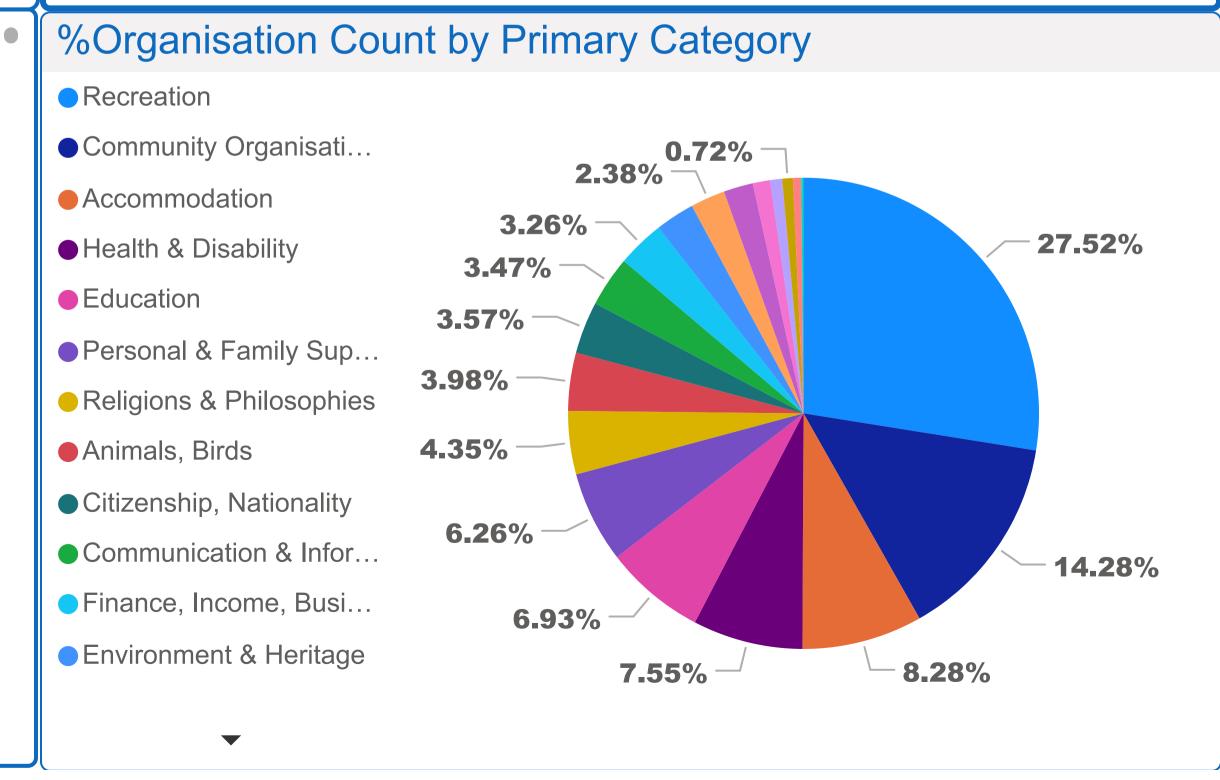

#### Port Adelaide Enfield Council - Organisation Count by Primary Category (FY 2023-2024) 179 Recreation Community Organis... 90 69 Education 56 Personal & Family ... 50 Accommodation Health & Disability 31 Religions & Philoso... Animals, Birds Communication & I... Environment & Herit... 150 100 50 **Count of Organisation Name**